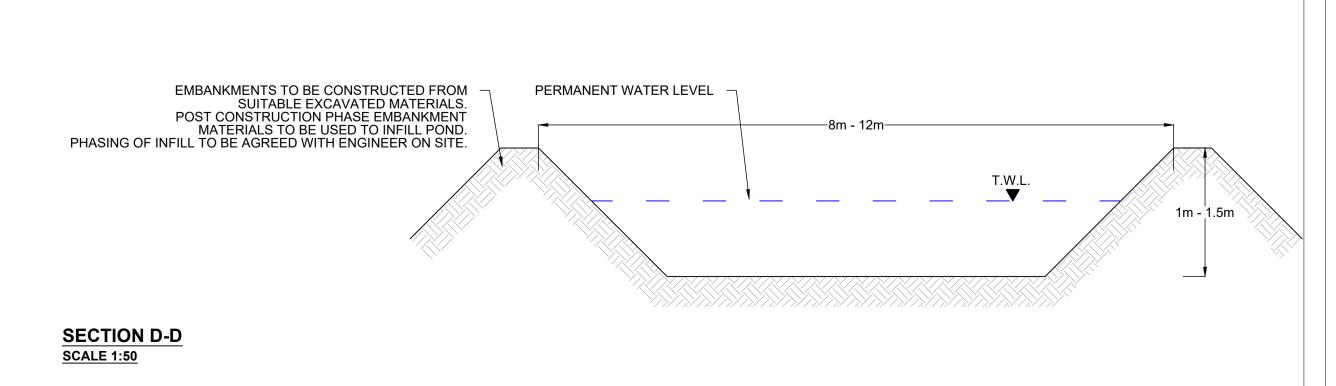

**DETAIL 1 SCALE 1:100** 

**SCALE 1:50** 

## NOTES:

- DRAWINGS FOR PLANNING PURPOSES ONLY. 2. FIGURED DIMENSIONS ONLY TO BE TAKEN
- FROM THIS DRAWING. GRID REFERENCES TO IRISH NATIONAL GRID.
- ALL LEVELS SHOWN RELATE TO ORDNANCE SURVEY DATUM AT MALIN HEAD

| Α   | 09.02.23 | PLANNING    | EB | MN    |
|-----|----------|-------------|----|-------|
| Rev | Date     | Description | Ву | Chkd. |

CLOGHERCOR WIND FARM LTD.

Project:

CLOGHERGOR WIND FARM

ROAD SWALES & SETTLEMENT POND DETAILS

As Shown Checked: Prepared by: E. Beggs M. Nolan November 22

Project Director: S. Tinnelly Drawing Status: Planning

Block 10-4, Blanchardstown Corporate Park, Dublin 15, Ireland. tel: +353-(0)1-8030406 fax:+353-(0)1-8030409 e-mail: dublin@tobin.ie www.tobin.ie