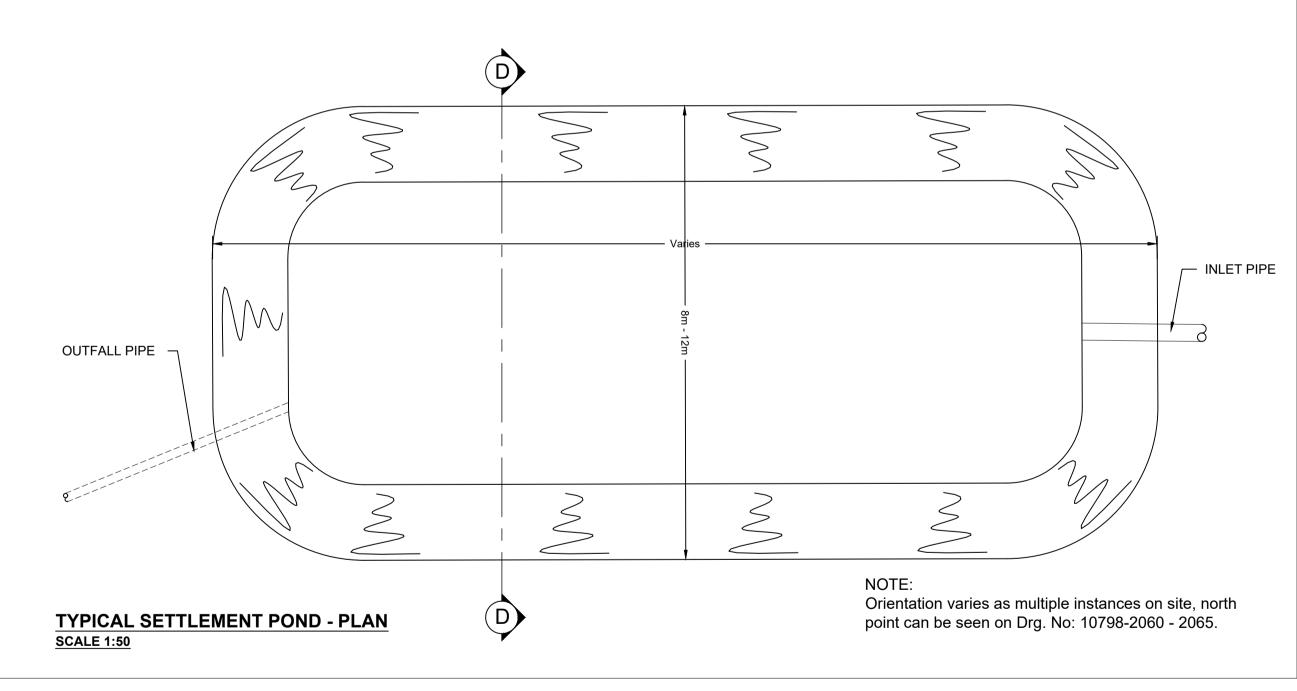

**DETAIL 1 SCALE 1:100** 

**SCALE 1:50** 

## NOTES:

- DRAWINGS FOR PLANNING PURPOSES ONLY. 2. FIGURED DIMENSIONS ONLY TO BE TAKEN
- FROM THIS DRAWING. GRID REFERENCES TO IRISH NATIONAL GRID.
- ALL LEVELS SHOWN RELATE TO ORDNANCE SURVEY DATUM AT MALIN HEAD

| Α   | 09.02.23 | PLANNING    | EB | MN    |
|-----|----------|-------------|----|-------|
| Rev | Date     | Description | Ву | Chkd. |

CLOGHERCOR WIND FARM LTD.

Project:

CLOGHERGOR WIND FARM

ROAD SWALES & SETTLEMENT POND DETAILS

As Shown Checked: Prepared by: E. Beggs M. Nolan November 22

Project Director: S. Tinnelly Drawing Status: Planning

Block 10-4, Blanchardstown Corporate Park, Dublin 15, Ireland. tel: +353-(0)1-8030406 fax:+353-(0)1-8030409 e-mail: dublin@tobin.ie www.tobin.ie