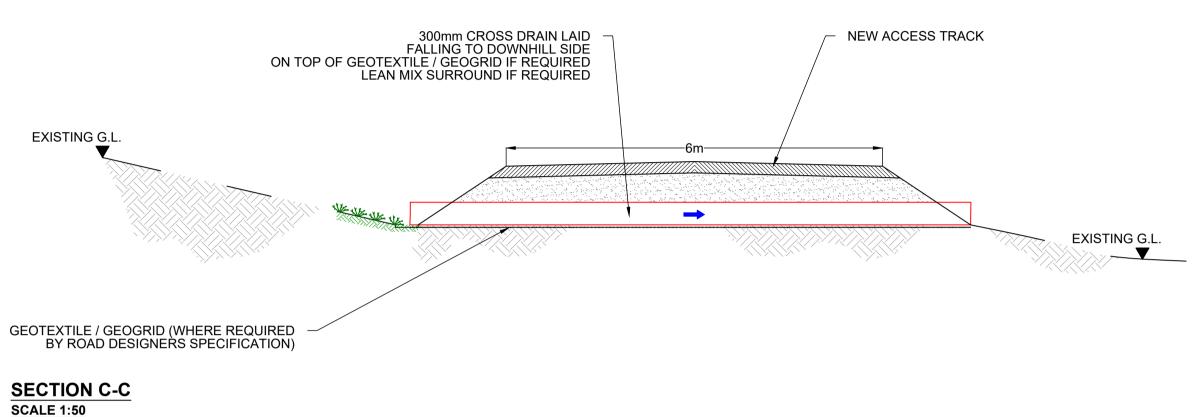

**DETAIL 1 SCALE 1:100** 

**SCALE 1:50** 

## NOTES:

- DRAWINGS FOR PLANNING PURPOSES ONLY. 2. FIGURED DIMENSIONS ONLY TO BE TAKEN
- FROM THIS DRAWING. GRID REFERENCES TO IRISH NATIONAL GRID.
- ALL LEVELS SHOWN RELATE TO ORDNANCE SURVEY DATUM AT MALIN HEAD

| Α   | 09.02.23 | PLANNING    | EB | MN    |
|-----|----------|-------------|----|-------|
| Rev | Date     | Description | Ву | Chkd. |

CLOGHERCOR WIND FARM LTD.

Project:

CLOGHERGOR WIND FARM

ROAD SWALES & SETTLEMENT POND DETAILS

As Shown Checked: Prepared by: E. Beggs M. Nolan November 22

Project Director: S. Tinnelly Drawing Status: Planning

Block 10-4, Blanchardstown Corporate Park, Dublin 15, Ireland. tel: +353-(0)1-8030406 fax:+353-(0)1-8030409 e-mail: dublin@tobin.ie www.tobin.ie