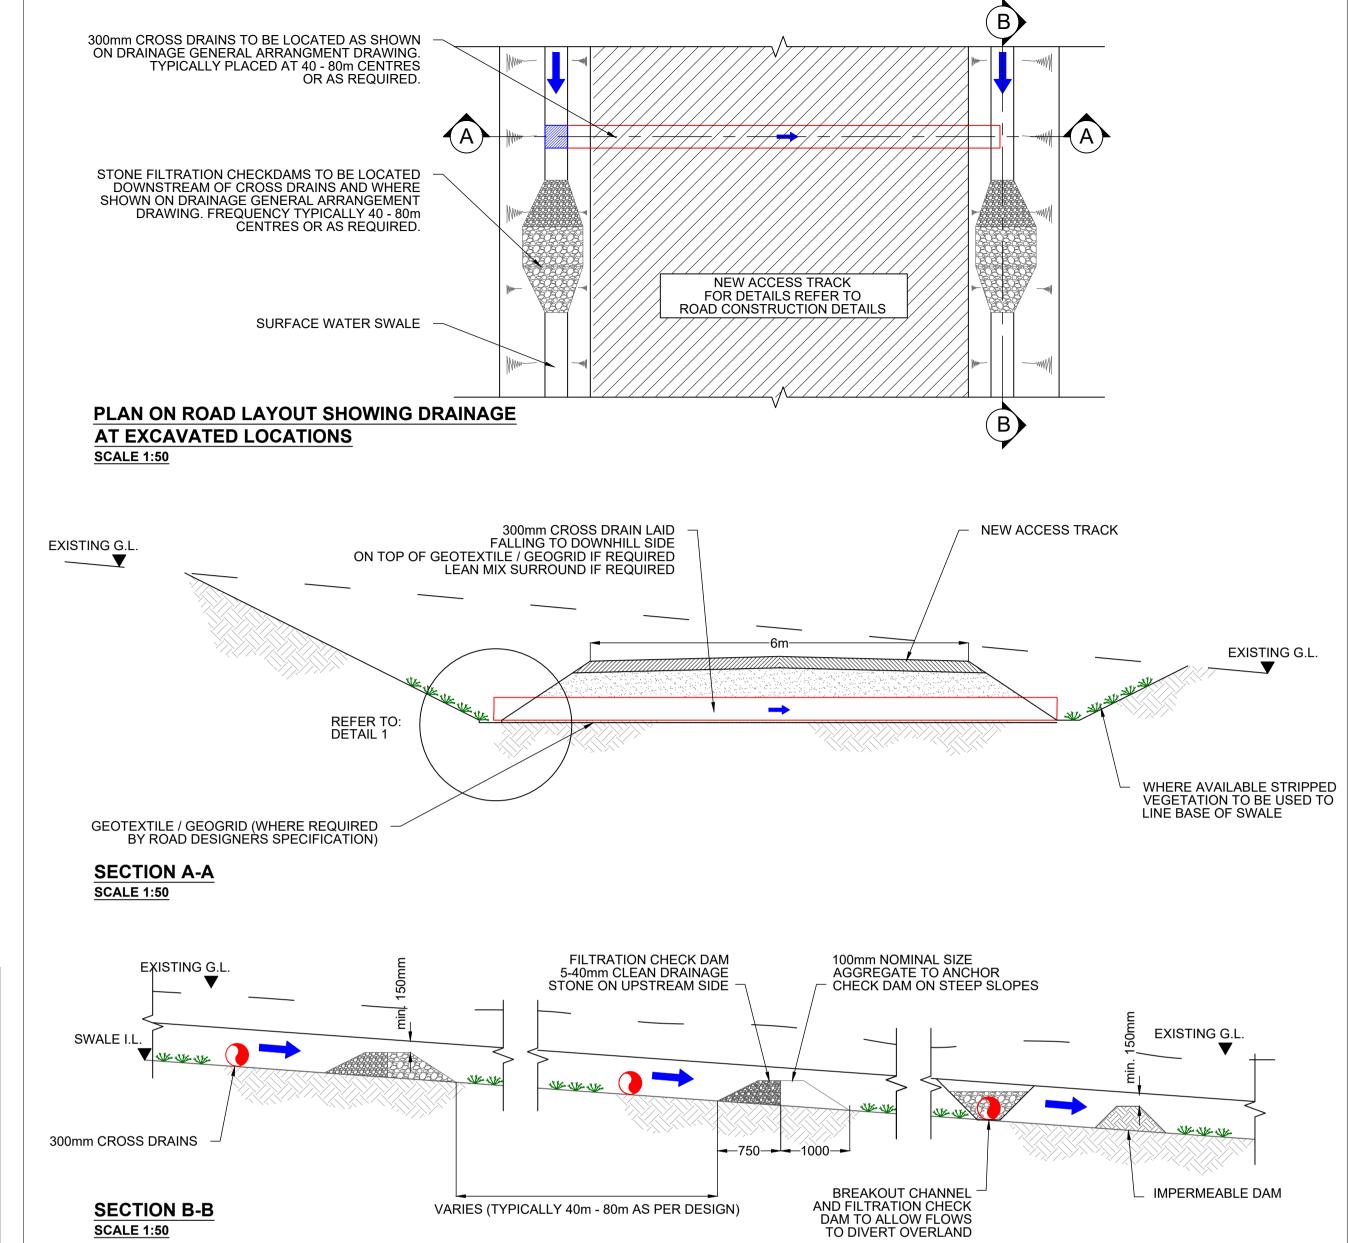

**DETAIL 1 SCALE 1:100** 

**SCALE 1:50** 

## NOTES:

- DRAWINGS FOR PLANNING PURPOSES ONLY. 2. FIGURED DIMENSIONS ONLY TO BE TAKEN
- FROM THIS DRAWING. GRID REFERENCES TO IRISH NATIONAL GRID.
- ALL LEVELS SHOWN RELATE TO ORDNANCE SURVEY DATUM AT MALIN HEAD

| Α   | 09.02.23 | PLANNING    | EB | MN    |
|-----|----------|-------------|----|-------|
| Rev | Date     | Description | Ву | Chkd. |

CLOGHERCOR WIND FARM LTD.

Project:

CLOGHERGOR WIND FARM

ROAD SWALES & SETTLEMENT POND DETAILS

As Shown Checked: Prepared by: E. Beggs M. Nolan November 22

Project Director: S. Tinnelly Drawing Status: Planning

Block 10-4, Blanchardstown Corporate Park, Dublin 15, Ireland. tel: +353-(0)1-8030406 fax:+353-(0)1-8030409 e-mail: dublin@tobin.ie www.tobin.ie