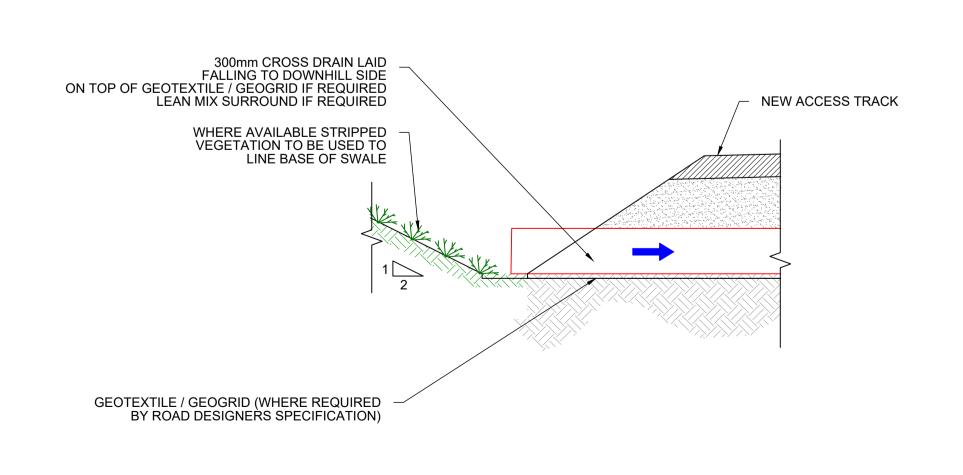

**DETAIL 1 SCALE 1:100** 

**SCALE 1:50** 

## NOTES:

- DRAWINGS FOR PLANNING PURPOSES ONLY. 2. FIGURED DIMENSIONS ONLY TO BE TAKEN
- FROM THIS DRAWING. GRID REFERENCES TO IRISH NATIONAL GRID.
- ALL LEVELS SHOWN RELATE TO ORDNANCE SURVEY DATUM AT MALIN HEAD

| Α   | 09.02.23 | PLANNING    | EB | MN    |
|-----|----------|-------------|----|-------|
| Rev | Date     | Description | Ву | Chkd. |

CLOGHERCOR WIND FARM LTD.

Project:

CLOGHERGOR WIND FARM

ROAD SWALES & SETTLEMENT POND DETAILS

As Shown Checked: Prepared by: E. Beggs M. Nolan November 22

Project Director: S. Tinnelly Drawing Status: Planning

Block 10-4, Blanchardstown Corporate Park, Dublin 15, Ireland. tel: +353-(0)1-8030406 fax:+353-(0)1-8030409 e-mail: dublin@tobin.ie www.tobin.ie