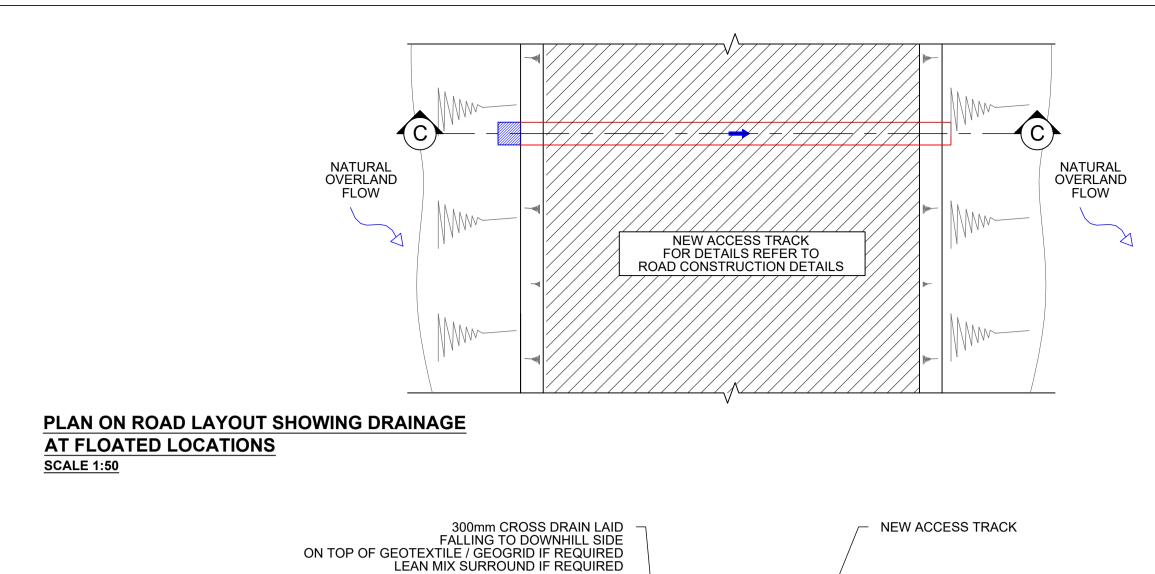

**DETAIL 1 SCALE 1:100** 

**SCALE 1:50** 

## NOTES:

- DRAWINGS FOR PLANNING PURPOSES ONLY. 2. FIGURED DIMENSIONS ONLY TO BE TAKEN
- FROM THIS DRAWING. GRID REFERENCES TO IRISH NATIONAL GRID.
- ALL LEVELS SHOWN RELATE TO ORDNANCE SURVEY DATUM AT MALIN HEAD

| Α   | 09.02.23 | PLANNING    | EB | MN    |
|-----|----------|-------------|----|-------|
| Rev | Date     | Description | Ву | Chkd. |

CLOGHERCOR WIND FARM LTD.

Project:

CLOGHERGOR WIND FARM

ROAD SWALES & SETTLEMENT POND DETAILS

As Shown Checked: Prepared by: E. Beggs M. Nolan November 22

Project Director: S. Tinnelly Drawing Status: Planning

Block 10-4, Blanchardstown Corporate Park, Dublin 15, Ireland. tel: +353-(0)1-8030406 fax:+353-(0)1-8030409 e-mail: dublin@tobin.ie www.tobin.ie